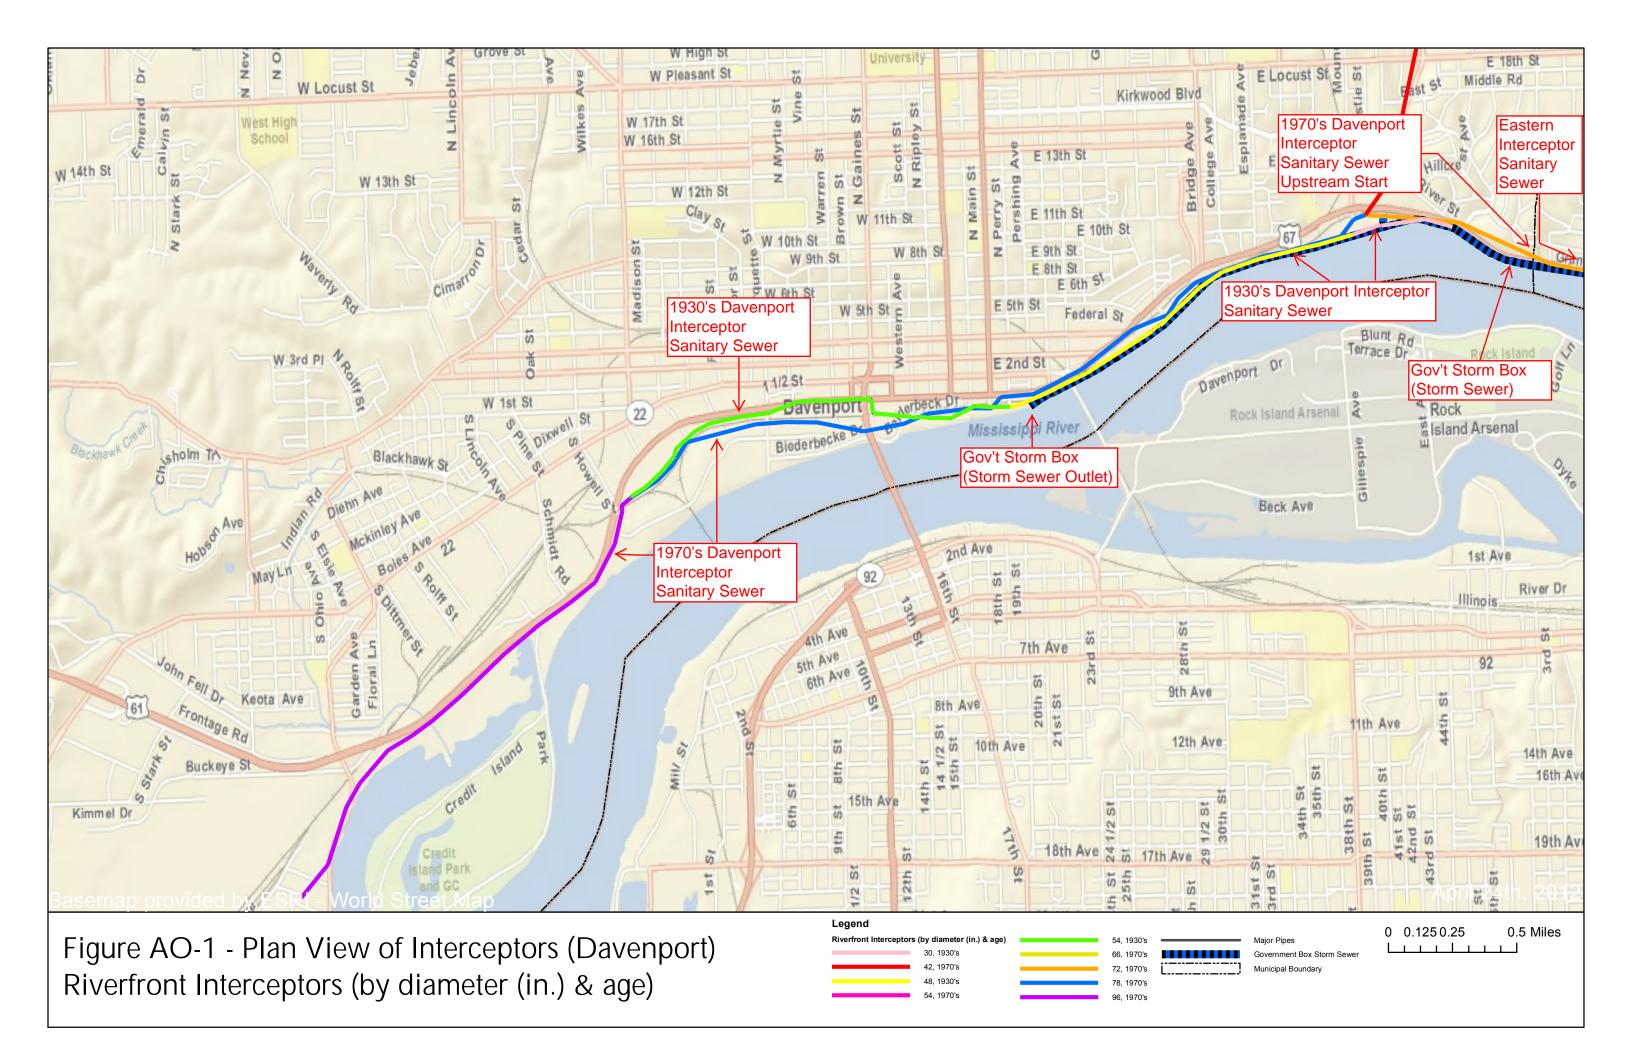

./CH2M HILL team hired 12/27/2011
  - Wet /Weather Workshop 1/31/2012 included IDNR, Joint Use Cities, Veenstra & Kimm, Inc., CH2M Hill and John Hall (legal)
- Capital Improvement Plan (20 year) submitted 3/30/2012
  - Regulatory meeting (IDNR and US EPA) held 4/26/2012

## Administrative Consent Order History/Timeline (Continued)

- Plan of Action submitted 5/31/2012 (included updates requested to initial Financial Plan)
  - Included 20 year plan with first 10 years focus on inflow removal, interceptor sewers, optimizing WWTP
- Initial draft Administrative Consent Order received August 2012
- Final draft coordinated Consent Order (with Bettendorf legal changes) 1/10/2013
- IDNR proposed signature of Administrative
   Order February 2013
  - Requires all four Joint Use Mayor's signatures





#### **Joint Sewer Use Planning Strategy**

- Step 1: Model/meter/evaluate interceptor sewers/evaluate WWTP - year 1 (95% complete)
- Step 2: Clean/TV sewers (spring/summer 2013)
   Determine capacities of sewers (75% complete)
   Maximize/optimize flow through the WWTP years 1 thru 5 (2% complete)
- Step 3: Remove as much river intrusion from interceptor sewers as possible - years 1 thru 10 (2% complete)
- Step 4: Design Wet Weather High Flow Improvements years 10 thru 20
  - \* EQ Basins
  - \* Bio Acti-Flow

#### DAVENPORT, IOWA JOINT USE OF SANITARY PROJECT GROUPING TIMELINE

|                                          | 1 2 3    |          |          | 4        | 5        | 6        | 5 7 8    |          | 9        | 10       | 11       | 12       | 13       | 14       | 15       |