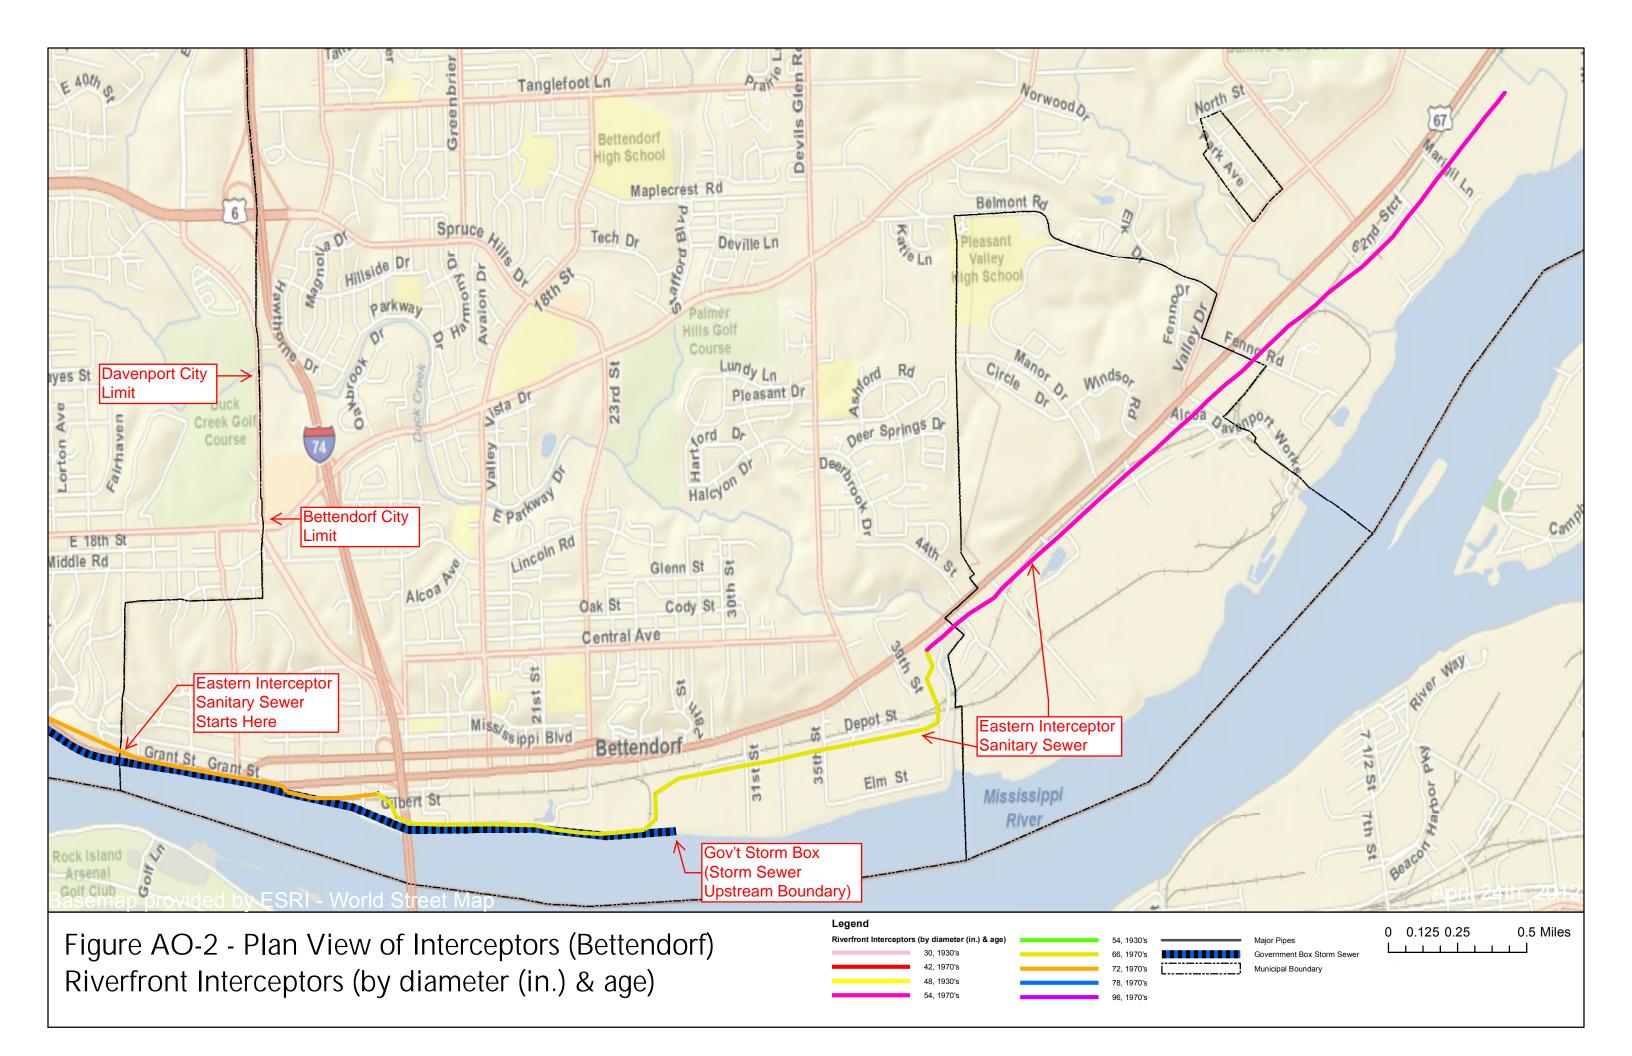

CH2M HILL team hired 12/27/2011
  - Wet /Weather Workshop 1/31/2012 included IDNR, Joint Use Cities, Veenstra & Kimm, Inc., CH2M Hill and John Hall (legal)
- Capital Improvement Plan (20 year) submitted 3/30/2012
  - Regulatory meeting (IDNR and US EPA) held 4/26/2012

## Administrative Consent Order History/Timeline (Continued)

- Plan of Action submitted 5/31/2012 (included updates requested to initial Financial Plan)
  - Included 20 year plan with first 10 years focus on inflow removal, interceptor sewers, optimizing WWTP
- Initial draft Administrative Consent Order received August 2012
- Final draft coordinated Consent Order (with Bettendorf legal changes) 1/10/2013
- IDNR proposed signature of Administrative
   Order February 2013
  - Requires all four Joint Use Mayor's signatures





#### **Joint Sewer Use Planning Strategy**

- Step 1: Model/meter/evaluate interceptor sewers/evaluate WWTP - year 1 (95% complete)
- Step 2: Clean/TV sewers (spring/summer 2013)
   Determine capacities of sewers (75% complete)
   Maximize/optimize flow through the WWTP years 1 thru 5 (2% complete)
- Step 3: Remove as much river intrusion from interceptor sewers as possible - years 1 thru 10 (2% complete)
- Step 4: Design Wet Weather High Flow Improvements years 10 thru 20
  - \* EQ Basins
  - \* Bio Acti-Flow

#### DAVENPORT, IOWA JOINT USE OF SANITARY PROJECT GROUPING TIMELINE

|                                          | 1 2 3    |          |          | 4        | 5        | 6        | 5 7 8    |          | 9        | 10       | 11       | 12       | 13       | 14       | 15       | 1