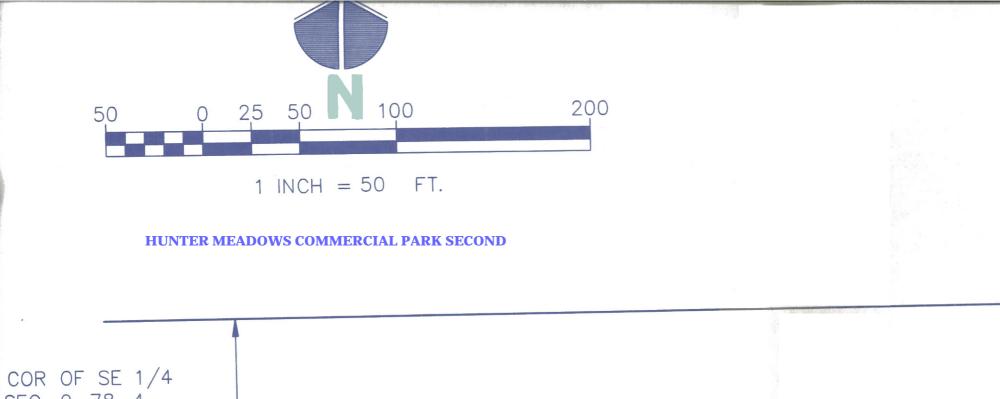

#### **Background Information and Facts**

Mark Roemer has submitted a site development plan for 2207 Falcon Avenue (Lot 2, Hunter Meadows Commercial Park Second Addition) (see Aerial Photo, Attachment A). The applicant plans to construct a restaurant, retail space, and office on the lot which is located west of Falcon Drive and south of 53<sup>rd</sup> Avenue (see Final Plat, Attachment B). The site plan shows 8,850 square feet (see Site Plan Attachment C). This lot is one of two south of Falcon Avenue yet to be developed (see Site Photo, Attachment D). The Board of Adjustment will have to approve a Special Use Permit for an outdoor patio. The landscape plan shows additional trees for the interior of the site and replacement trees as part of the 25-foot landscape buffer on the south and west boundaries ( see Elevations, Attachment F).

• EXISTING IRON PIN • #5 REBAR WITH CAP, SET

- 4) BLANKET UNDERGROUND EASEMENTS GRANTED FOR ALL PRIMARY AND SECONDARY ELECTRICAL CABLES, PAD MOUNTED TRANSFORMERS, GAS SERVICE, WATER SERVICE, SEWER LATERALS, TELEPHONE SERVICE, CABLE T.V. TO INDIVIDUAL STRUCTURES, AND STREET LIGHTING.
- 5) ZONING SETBACK LINES ARE BASED ON ZONING REQUIREMENTS AS OF THE DATE OF CITY COUNCIL APPROVAL. IN CASE OF CONFLICT BETWEEN LINES SHOWN AND FUTURE CODE REQUIREMENTS THE CODE REQUIREMENTS SHALL GOVERN.
- 6) THE DEVELOPER SHALL CONSTRUCT A BERM AND LANDSCAPE THE 25 FOOT BUFFER EASEMENT. THE OWNERS OF LOTS 1, 2, 3, 4 AND 5 AND THEIR SUCCESSORS SHALL MAINTAIN THE BUFFER.
- 7) SIDEWALKS TO BE CONSTRUCTED ON 53RD AVENUE, 18TH STREET AND FALCON AVENUE.
- 8) THERE SHALL BE NO MORE THAN ONE ACCESS POINT ONTO 18TH STREET FOR LOT 5.
- 9) THE DRIVEWAY TO 53RD AVENUE FOR LOT 6 SHALL BE CENTERED ON THE EAST LOT LINE.
- 10) THERE SHALL BE NO ACCESS TO LOT 1 AND 7 FROM 53RD AVENUE.
- 11) STORMWATER DETENTION SHALL BE PROVIDED ON EACH INDIVIDUAL LOT AS REQUIRED BY THE STORMWATER DETENTION ORDINANCE.
- 12) IF STRUCTURES ARE BUILT ON THE LOT LINE, A TEN (10) FOOT BUILDING MAINTENANCE EASEMENT SHALL BE CONSIDERED GRANTED ALONG THE LOT LINE ADJACENT TO THE BUILDING. THIS SHALL APPLY TO ANY BUILDING SO LOCATED ON LOT 1 OF HUNTER MEADOWS COMMERCIAL PARK 1ST ADDITION ADJACENT TO LOT 6.