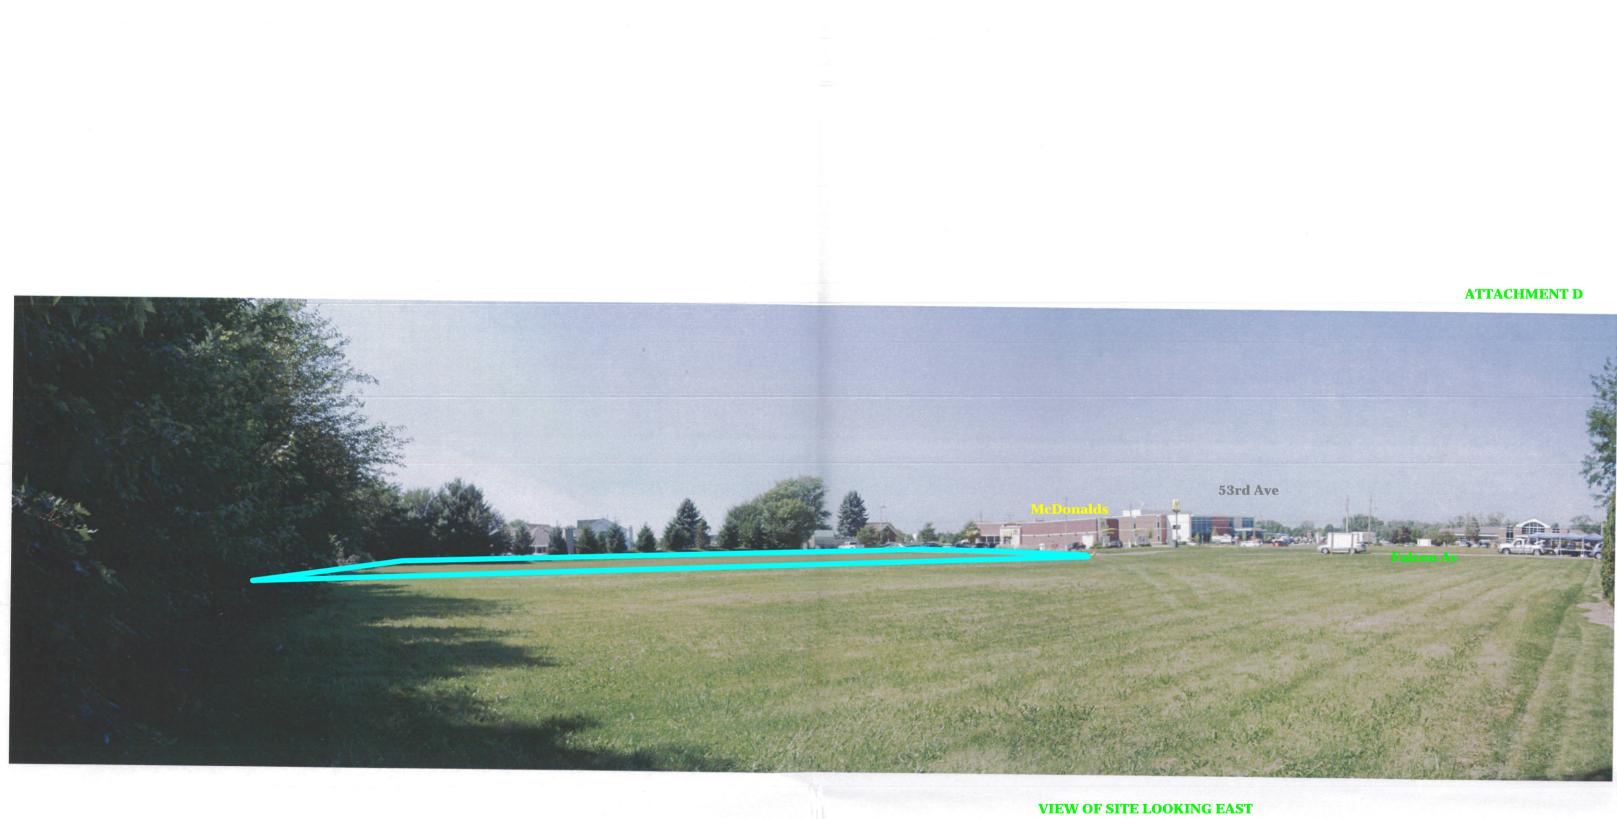

#### **Background Information and Facts**

Mark Roemer has submitted a site development plan for 2207 Falcon Avenue (Lot 2, Hunter Meadows Commercial Park Second Addition) (see Aerial Photo, Attachment A). The applicant plans to construct a restaurant, retail space, and office on the lot which is located west of Falcon Drive and south of 53<sup>rd</sup> Avenue (see Final Plat, Attachment B). The site plan shows 8,850 square feet (see Site Plan Attachment C). This lot is one of two south of Falcon Avenue yet to be developed (see Site Photo, Attachment D). The Board of Adjustment will have to approve a Special Use Permit for an outdoor patio. The landscape plan shows additional trees for the interior of the site and replacement trees as part of the 25-foot landscape buffer on the south and west boundaries ( see Elevations, Attachment F).