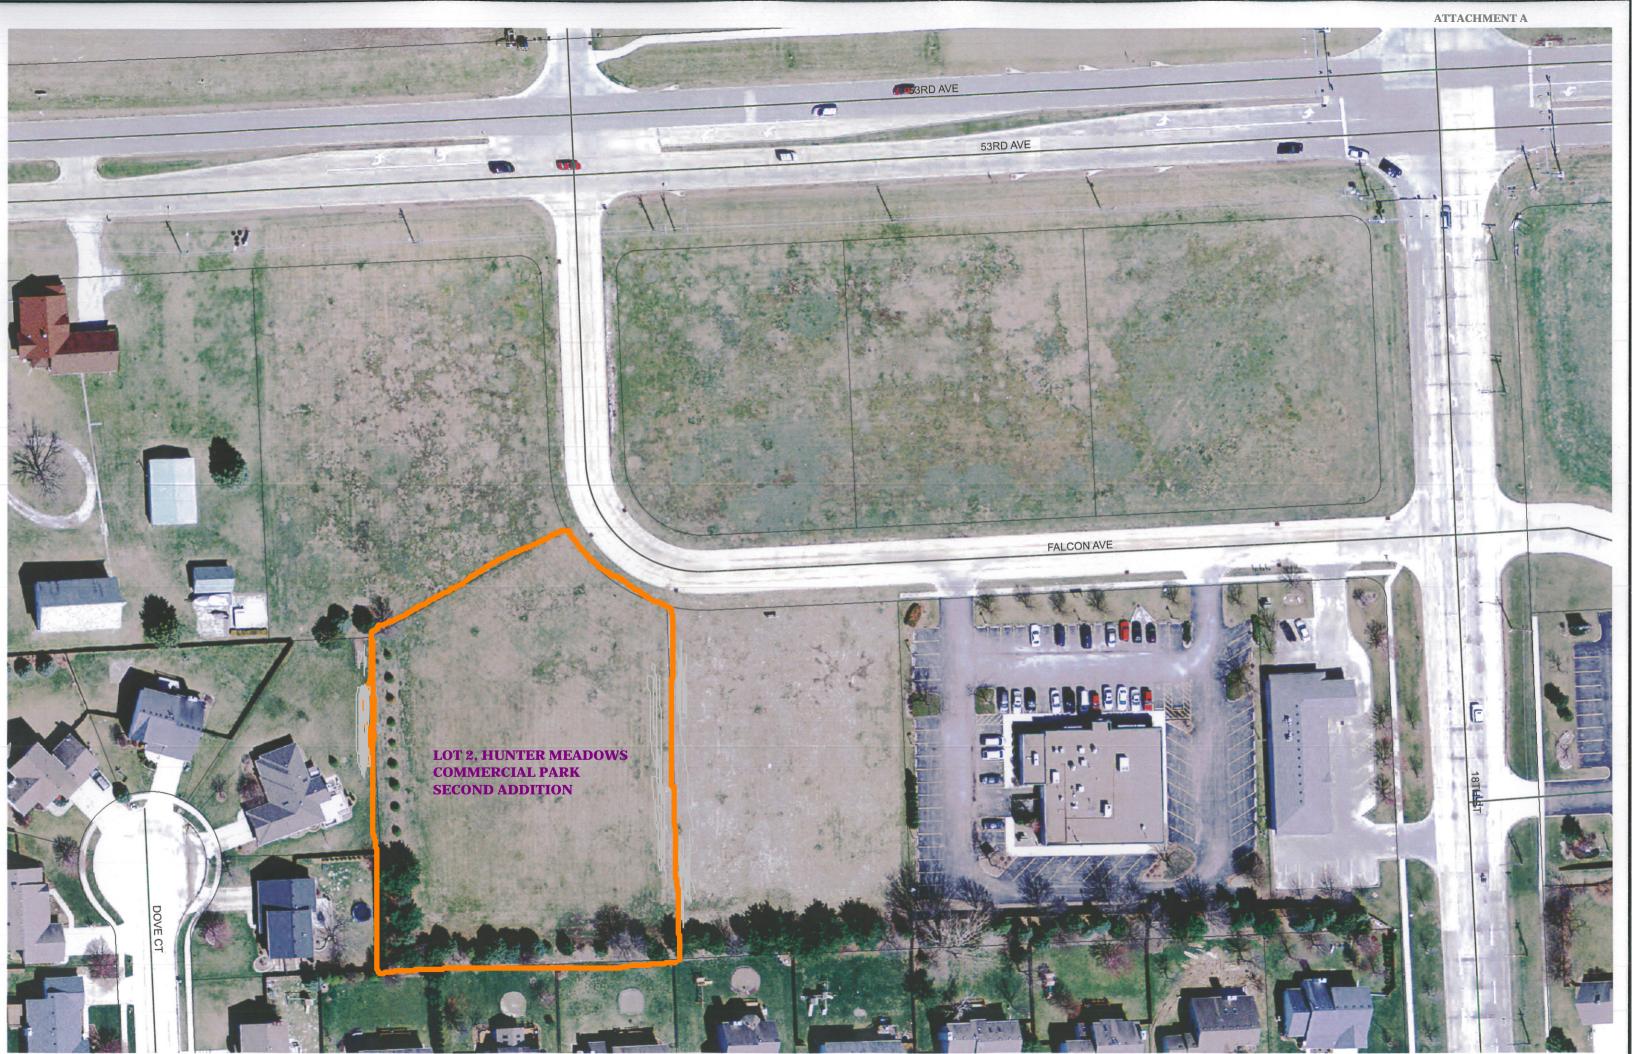

#### **Background Information and Facts**

Mark Roemer has submitted a site development plan for 2207 Falcon Avenue (Lot 2, Hunter Meadows Commercial Park Second Addition) (see Aerial Photo, Attachment A). The applicant plans to construct a restaurant, retail space, and office on the lot which is located west of Falcon Drive and south of 53<sup>rd</sup> Avenue (see Final Plat, Attachment B). The site plan shows 8,850 square feet (see Site Plan Attachment C). This lot is one of two south of Falcon Avenue yet to be developed (see Site Photo, Attachment D). The Board of Adjustment will have to approve a Special Use Permit for an outdoor patio. The landscape plan shows additional trees for the interior of the site and replacement trees as part of the 25-foot landscape buffer on the south and west boundaries ( see Elevations, Attachment F).