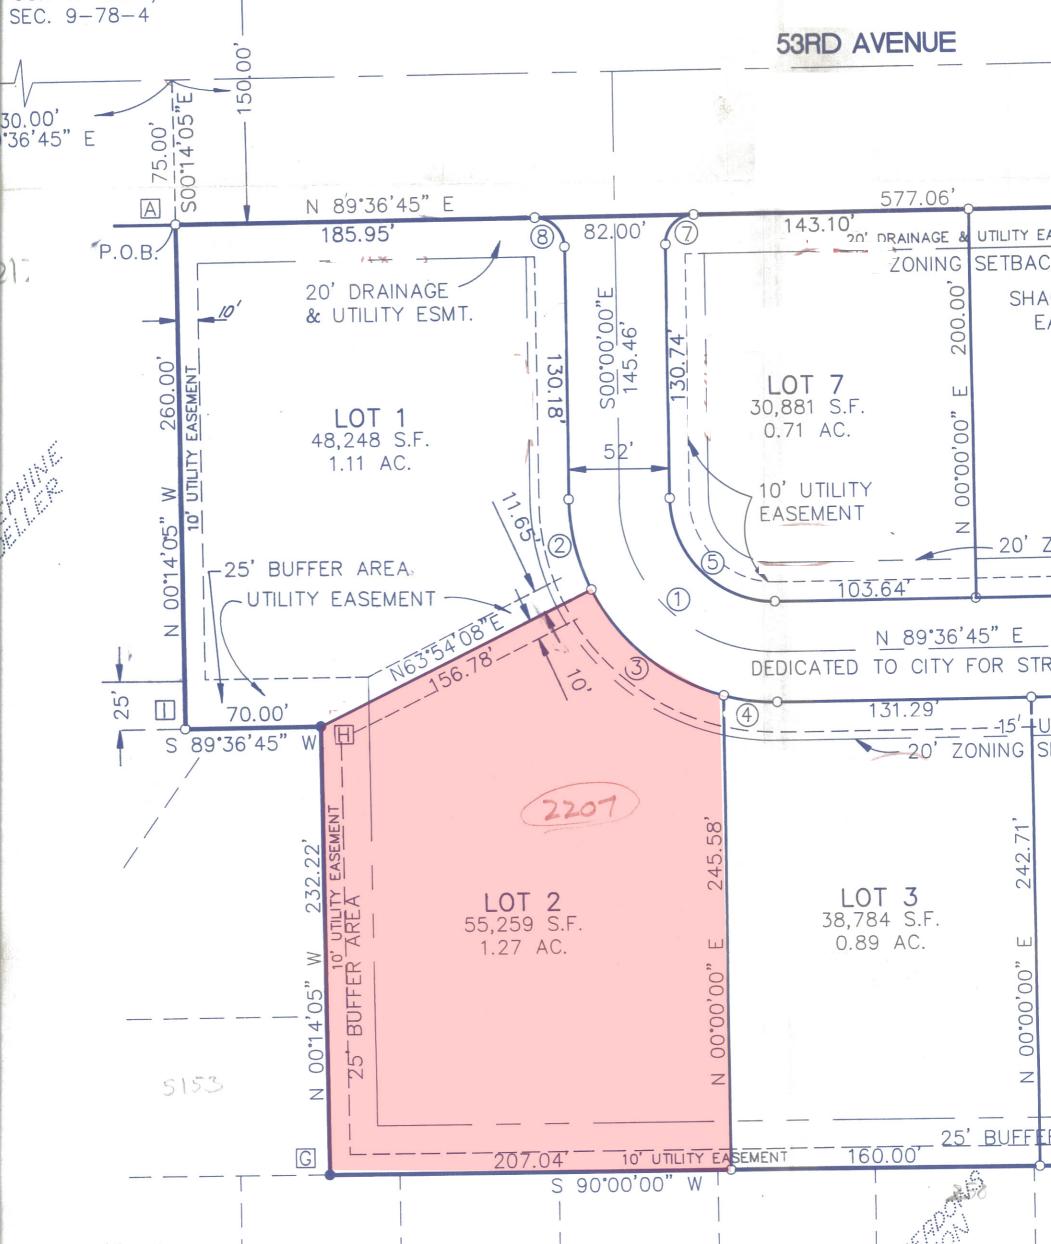

#### **Background Information and Facts**

Mark Roemer has submitted a site development plan for 2207 Falcon Avenue (Lot 2, Hunter Meadows Commercial Park Second Addition) (see Aerial Photo, Attachment A). The applicant plans to construct a restaurant, retail space, and office on the lot which is located west of Falcon Drive and south of 53<sup>rd</sup> Avenue (see Final Plat, Attachment B). The site plan shows 8,850 square feet (see Site Plan Attachment C). This lot is one of two south of Falcon Avenue yet to be developed (see Site Photo, Attachment D). The Board of Adjustment will have to approve a Special Use Permit for an outdoor patio. The landscape plan shows additional trees for the interior of the site and replacement trees as part of the 25-foot landscape buffer on the south and west boundaries ( see Elevations, Attachment F).

• EXISTING IRON PIN • #5 REBAR WITH CAP, SET

- 4) BLANKET UNDERGROUND EASEMENTS GRANTED FOR ALL PRIMARY AND SECONDARY ELECTRICAL CABLES, PAD MOUNTED TRANSFORMERS, GAS SERVICE, WATER SERVICE, SEWER LATERALS, TELEPHONE SERVICE, CABLE T.V. TO INDIVIDUAL STRUCTURES, AND STREET LIGHTING.
- 5) ZONING SETBACK LINES ARE BASED ON ZONING REQUIREMENTS AS OF THE DATE OF CITY COUNCIL APPROVAL. IN CASE OF CONFLICT BETWEEN LINES SHOWN AND FUTURE CODE REQUIREMENTS THE CODE REQUIREMENTS SHALL GOVERN.
- 6) THE DEVELOPER SHALL CONSTRUCT A BERM AND LANDSCAPE THE 25 FOOT BUFFER EASEMENT. THE OWNERS OF LOTS 1, 2, 3, 4 AND 5 AND THEIR SUCCESSORS SHALL MAINTAIN THE BUFFER.
- 7) SIDEWALKS TO BE CONSTRUCTED ON 53RD AVENUE, 18TH STREET AND FALCON AVENUE.
- 8) THERE SHALL BE NO MORE THAN ONE ACCESS POINT ONTO 18TH STREET FOR LOT 5.
- 9) THE DRIVEWAY TO 53RD AVENUE FOR LOT 6 SHALL BE CENTERED ON THE EAST LOT LINE.
- 10) THERE SHALL BE NO ACCESS TO LOT 1 AND 7 FROM 53RD AVENUE.
- 11) STORMWATER DETENTION SHALL BE PROVIDED ON EACH INDIVIDUAL LOT AS REQUIRED BY THE STORMWATER DETENTION ORDINANCE.
- 12) IF STRUCTURES ARE BUILT ON THE LOT LINE, A TEN (10) FOOT BUILDING MAINTENANCE EASEMENT SHALL BE CONSIDERED GRANTED ALONG THE LOT LINE ADJACENT TO THE BUILDING. THIS SHALL APPLY TO ANY BUILDING SO LOCATED ON LOT 1 OF HUNTER MEADOWS COMMERCIAL PARK 1ST ADDITION ADJACENT TO LOT 6.

#### ZONING/LOT INFO.

CURRENT ZONING: C-2 LEGAL DESCRIPTION: LOT 2 HUNTER MEADOWS COMMERCIAL PARK 2ND ADD. TOTAL LOT AREA: 1.27 ACRES FRONT YARD SETBACK: 20' REAR YARD SETBACK: 25' SIDE SETBACK: 25' (WEST) NONE (EAST) WATER SUPPLY: PUBLIC SANITARY SEWER: PUBLIC