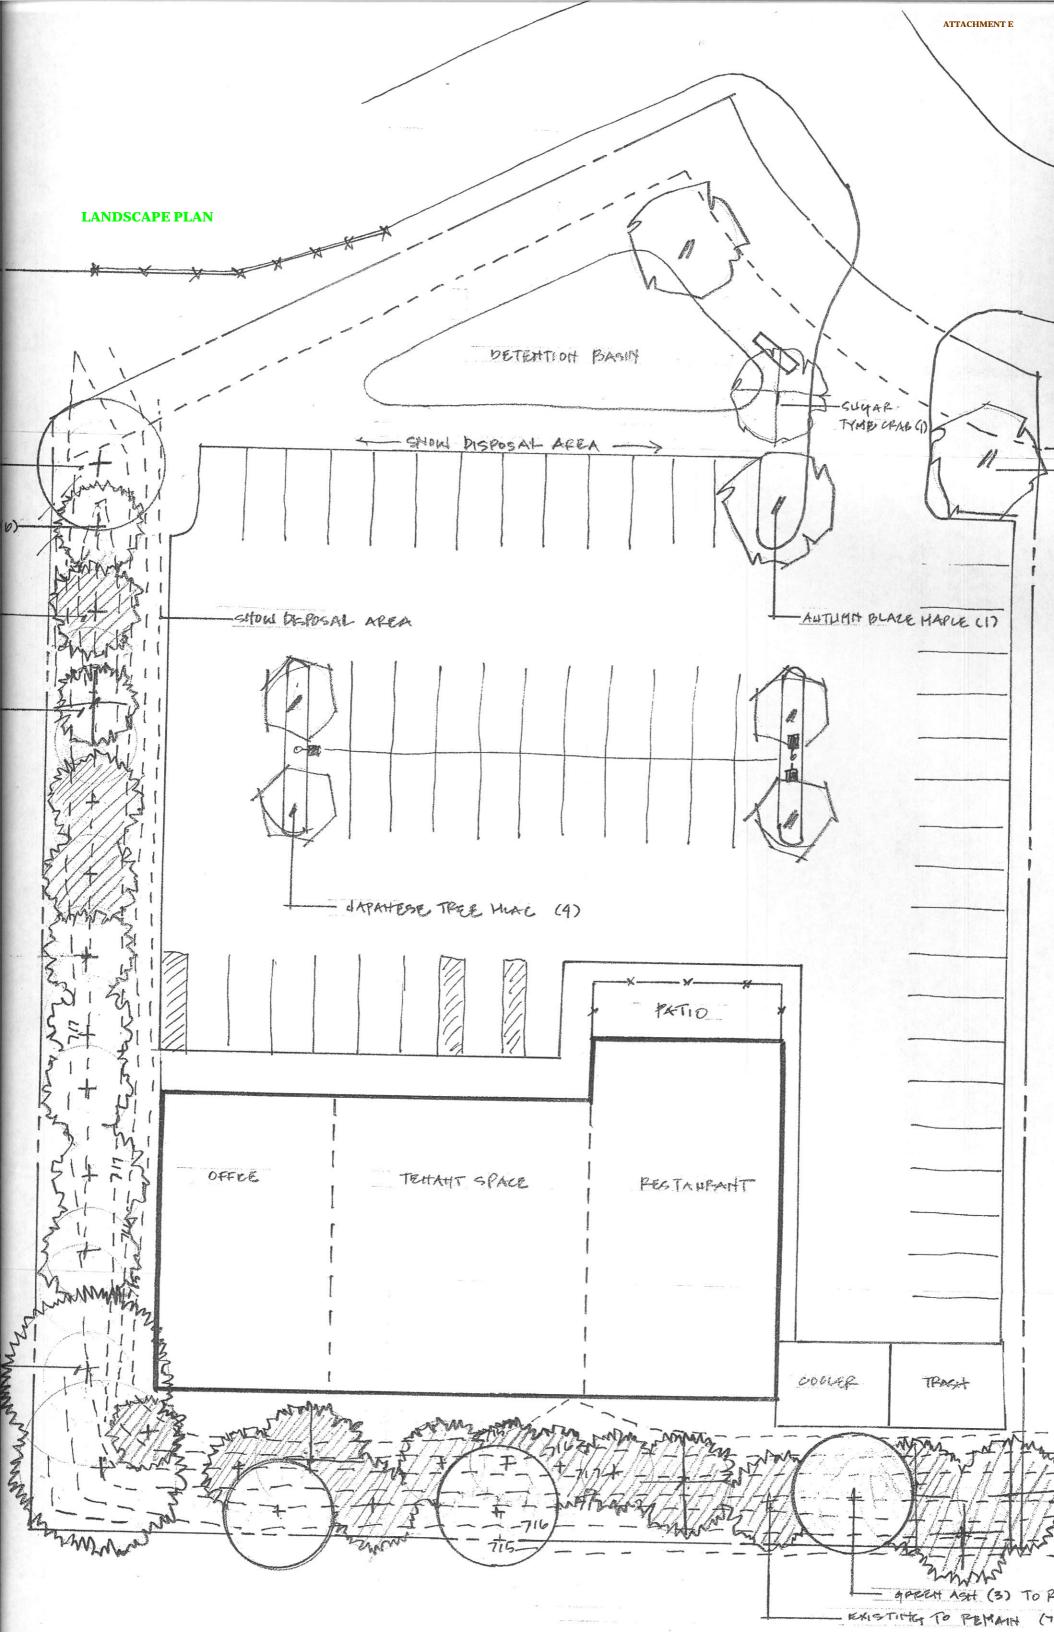

#### **Background Information and Facts**

Mark Roemer has submitted a site development plan for 2207 Falcon Avenue (Lot 2, Hunter Meadows Commercial Park Second Addition) (see Aerial Photo, Attachment A). The applicant plans to construct a restaurant, retail space, and office on the lot which is located west of Falcon Drive and south of 53<sup>rd</sup> Avenue (see Final Plat, Attachment B). The site plan shows 8,850 square feet (see Site Plan Attachment C). This lot is one of two south of Falcon Avenue yet to be developed (see Site Photo, Attachment D). The Board of Adjustment will have to approve a Special Use Permit for an outdoor patio. The landscape plan shows additional trees for the interior of the site and replacement trees as part of the 25-foot landscape buffer on the south and west boundaries ( see Elevations, Attachment F).

### **Recommended Action**

Staff recommends the Planning and Zoning Commission support approval of the site development plan subject to the conditions listed below:

- 1. Approval of the site development plan does not waive any applicable city, state, or federal provisions as required by law.
- 2. All landscaping shall be installed and maintained according to the approved landscape plan submitted and approved as part of the site development plan. If all plantings cannot be installed by the time the certificate of occupancy is requested, then a bond shall be posted equal to 150% of the cost of materials and labor for completion of the planting. All landscaping will be planted outside of utility easement areas.
- 3. All storm water detention on site will be privately owned and maintained.
- 4. All detention designs and calculations must be approved by the City Engineer.
- 5. All on-site utilities and driveway area to be privately owned and maintained.