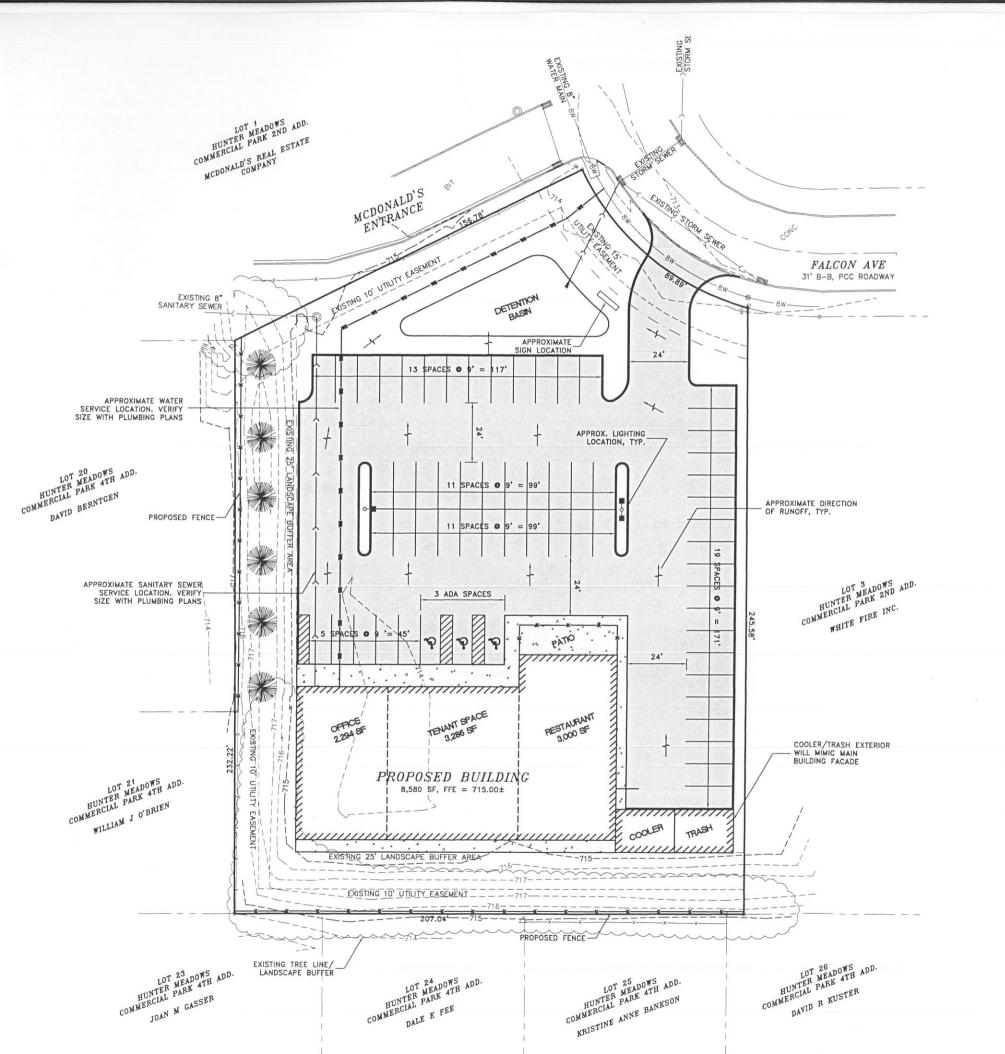

#### **Background Information and Facts**

Mark Roemer has submitted a site development plan for 2207 Falcon Avenue (Lot 2, Hunter Meadows Commercial Park Second Addition) (see Aerial Photo, Attachment A). The applicant plans to construct a restaurant, retail space, and office on the lot which is located west of Falcon Drive and south of 53<sup>rd</sup> Avenue (see Final Plat, Attachment B). The site plan shows 8,850 square feet (see Site Plan Attachment C). This lot is one of two south of Falcon Avenue yet to be developed (see Site Photo, Attachment D). The Board of Adjustment will have to approve a Special Use Permit for an outdoor patio. The landscape plan shows additional trees for the interior of the site and replacement trees as part of the 25-foot landscape buffer on the south and west boundaries ( see Elevations, Attachment F).

#### Land Use

The land use designation for the site is Commercial. The property is zoned C-2, Community Shopping District. A restaurant, retail space and office space are permitted uses in this zoning district.

#### <u>Utilities</u>

Utilities are available to the site with electrical service to the north, sanitary sewer to the west, and water to the east. Utility connections will be the developer's responsibility.

#### **Thoroughfare Plan/Access**

One entry to the site comes from Falcon Avenue. A 4-foot wide sidewalk will be installed along Falcon Avenue.

### **Storm Water Detention**

Storm water detention will be located north of the parking lot and in the drainage easement area on the north side of the lot.

• EXISTING IRON PIN • #5 REBAR WITH CAP, SET

- 4) BLANKET UNDERGROUND EASEMENTS GRANTED FOR ALL PRIMARY AND SECONDARY ELECTRICAL CABLES, PAD MOUNTED TRANSFORMERS, GAS SERVICE, WATER SERVICE, SEWER LATERALS, TELEPHONE SERVICE, CABLE T.V. TO INDIVIDUAL STRUCTURES, AND STREET LIGHTING.
- 5) ZONING SETBACK LINES ARE BASED ON ZONING REQUIREMENTS AS OF THE DATE OF CITY COUNCIL APPROVAL. IN CASE OF CONFLICT BETWEEN LINES SHOWN AND FUTURE CODE REQUIREMENTS THE CODE REQUIREMENTS SHALL GOVERN.
- 6) THE DEVELOPER SHALL CONSTRUCT A BERM AND LANDSCAPE THE 25 FOOT BUFFER EASEMENT. THE OWNERS OF LOTS 1, 2, 3, 4 AND 5 AND THEIR SUCCESSORS SHALL MAINTAIN THE BUFFER.
- 7) SIDEWALKS TO BE CONSTRUCTED ON 53RD AVENUE, 18TH STREET AND FALCON AVENUE.
- 8) THERE SHALL BE NO MORE THAN ONE ACCESS POINT ONTO 18TH STREET FOR LOT 5.
- 9) THE DRIVEWAY TO 53RD AVENUE FOR LOT 6 SHALL BE CENTERED ON THE EAST LOT LINE.
- 10) THERE SHALL BE NO ACCESS TO LOT 1 AND 7 FROM 53RD AVENUE.
- 11) STORMWATER DETENTION SHALL BE PROVIDED ON EACH INDIVIDUAL LOT AS REQUIRED BY THE STORMWATER DETENTION ORDINANCE.
- 12) IF STRUCTURES ARE BUILT ON THE LOT LINE, A TEN (10) FOOT BUILDING MAINTENANCE EASEMENT SHALL BE CONSIDERED GRANTED ALONG THE LOT LINE ADJACENT TO THE BUILDING. THIS SHALL APPLY TO ANY BUILDING SO LOCATED ON LOT 1 OF HUNTER MEADOWS COMMERCIAL PARK 1ST ADDITION ADJACENT TO LOT 6.

#### DETENTION

ON-SITE STORMWATER DETENTION WILL BE PROVIDED PER CITY ORDINANCE

#### PARKING SPACES

| OTAL REQUIRED PARKING: | 56 |
|------------------------|----|
| STANDARD SPACES:       | 59 |
| ANDICAPPED SPACES:     | 3  |
| OTAL ON-SITE PARKING:  | 62 |
|                        |    |

#### ZONING/LOT INFO.

CURRENT ZONING: C-2 LEGAL DESCRIPTION: LOT 2 HUNTER MEADOWS COMMERCIAL PARK 2ND ADD. TOTAL LOT AREA: 1.27 ACRES FRONT YARD SETBACK: 20' REAR YARD SETBACK: 25' SIDE SETBACK: 25' (WEST) NONE (EAST) WATER SUPPLY: PUBLIC SANITARY SEWER: PUBLIC

NOTE: ALL MAINTENANCE NEEDED FOR ON-SITE STORM AND SANITARY SEWER SHALL BE THE RESPONSIBILITY OF THE OWNER.

PROPOSED PAVEMENT PROPOSED P.C.C. SIDEWALK EXISTING PROPERTY PIN EXISTING LOT LINE EXISTING RIGHT OF WAY LINE EXISTING EASEMENT LINE EXISTING CONTOUR (1' INTERVALS) EXISTING SANITARY SEWER EXISTING STORM SEWER PROPOSED STORM SEWER EXISTING WATER MAIN EXISTING UNDERGROUND ELECTRIC EXISTING UNDERGROUND ELECTRIC EXISTING UNDERGROUND TELEPHON EXISTING GAS LINE EXISTING STORM INLET EXISTING MANHOLE DIRECTION OF FLOW EXISTING WATER VALVE EXISTING FIRE HYDRANT EXISTING TREE LINE EXISTING FIBEROPTIC MANHOLE EXISTING TELEPHONE MANHOLE EXISTING POWER POLE EXISTING LIGHT POLE EXISTING SIGN